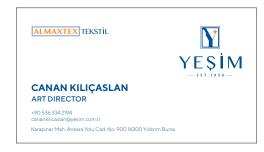

YEŞİM business card work is as follows. Logo and content placements should be preserved as is. Right and left gap balances are adjusted over 5mm. It is the same size. The font to be used for corporate documents has been determined as **TT Norms**. This font can be used in all printed works. QR code business card work is also used as