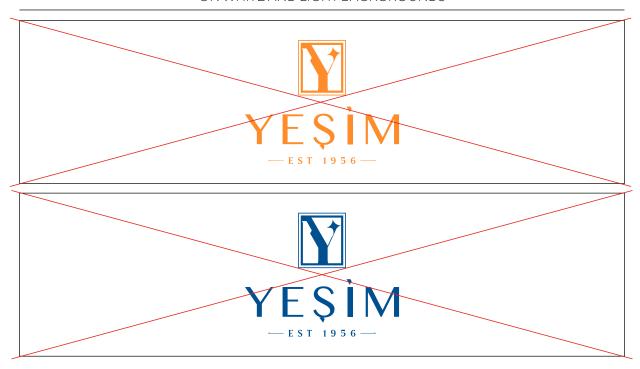

### ON WHITE AND LIGHT BACKGROUNDS

### ON BLACK BACKGROUND

**YEŞİM** logo cannot be used or deformed other than as shown in the Logo Usage Guide. No color application can be made.

HORIZONTAL AND VERTICAL USAGES

YEŞİM logo cannot be used or deformed other than as shown in the Logo Usage Guide. No color application can be made.

**INCORRECT USAGE PATTERNS** 

YEŞİM logo fonts are listed below. TT Norms family and Poppins family will be used as auxiliary fonts for use in corporate materials. Calibri will be used in e-mail correspondence and digital documents.