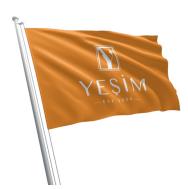

**YEŞİM** flags work is as follows. Colors and logo usage should be preserved as they are. There are no flag colors other than blue, orange and white. The original color and logo are used on white flags, and the white logo is used on blue and orange flags.