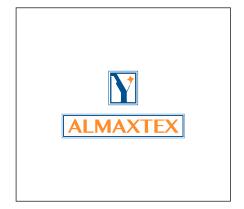

## ORIGINAL COLOR

### USAGE ON WHITE BACKGROUND

YEŞİM logo should be used in its own colors on white and light backgrounds. The following color applications should be taken into consideration on black and dark backgrounds.