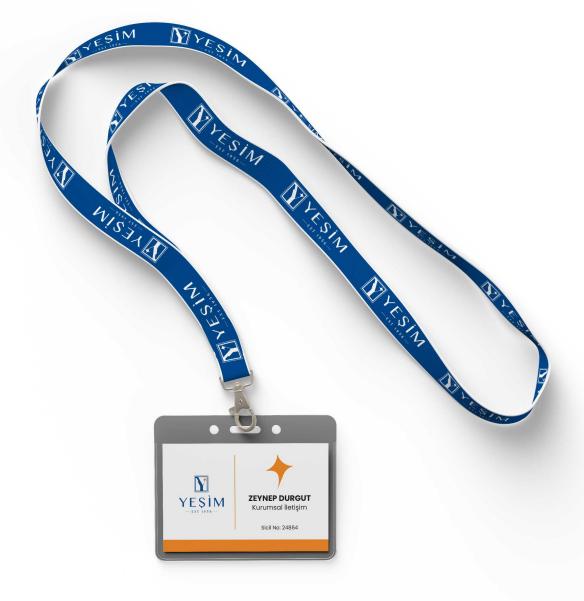

# PRINCIPLES OF USAGE

**YEŞİM** personnel card work is as follows.

**YEŞİM** bag work is as follows.

YEŞİM certificate work is as follows.

YEŞİM presentation cover and inner page work is as follows. 1920x1080 dimensions have been reduced proportionally.