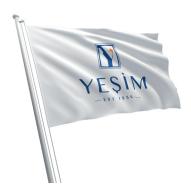

**YEŞİM** flags work is as follows. Colors and logo usage should be preserved as they are. There are no flag colors other than blue, orange and white. The original color and logo are used on white flags, and the white logo is used on blue and orange flags.