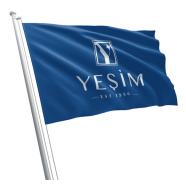

**YEŞİM** flags work is as follows. Colors and logo usage should be preserved as they are. There are no flag colors other than blue, orange and white. The original color and logo are used on white flags, and the white logo is used on blue and orange flags.